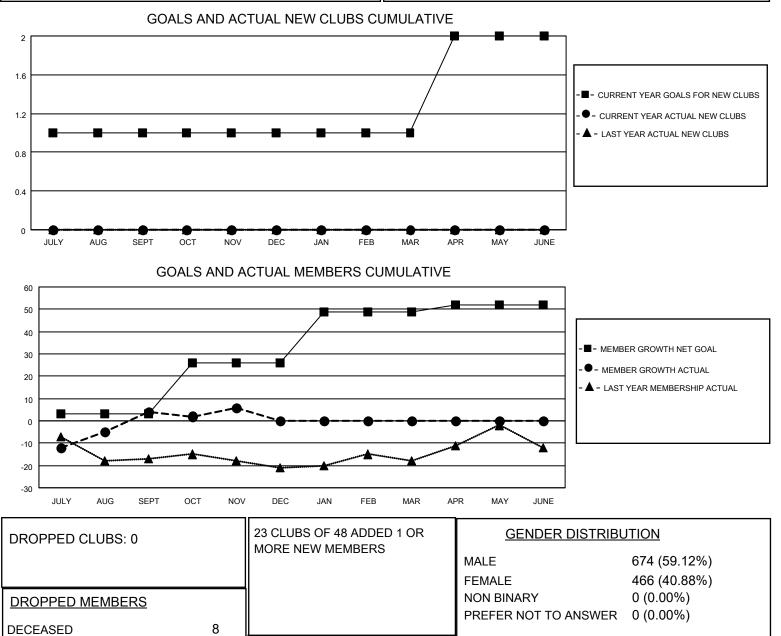

## LOCATION WASHINGTON

District 19 I

Results as of: 11/30/2022

| Clubs                 |               |           |               | Members               |                          |                         |                                                    |
|-----------------------|---------------|-----------|---------------|-----------------------|--------------------------|-------------------------|----------------------------------------------------|
| RESULTS FOR 2022-2023 |               |           |               | RESULTS FOR 2022-2023 |                          |                         |                                                    |
| QUARTER               | NEW CLUB GOAL | NEW CLUBS | DROPPED CLUBS | QUARTER               | EMBER GROWTH NET<br>GOAL | MEMBER GROWTH<br>ACTUAL | DROPPED<br>MEMBERS ACTUAL<br>(including transfers) |
| JULY/AUG/SEPT         | 1             | 0         | 0             | JULY/AUG/SEPT         | 3                        | 47                      | 41                                                 |
| OCT/NOV/DEC           | 0             | 0         | 0             | OCT/NOV/DEC           | 23                       | 26                      | 18                                                 |
| JAN/FEB/MAR           | 0             | 0         | 0             | JAN/FEB/MAR           | 23                       | 0                       | 0                                                  |
| APR/MAY/JUNE          | 1             | 0         | 0             | APR/MAY/JUNE          | 3                        | 0                       | 0                                                  |

CLUB CANCELLED

OTHER TOTAL 0

52

60

CLICK HERE FOR CUMULATIVE

MEMBERSHIP DATA

235

118